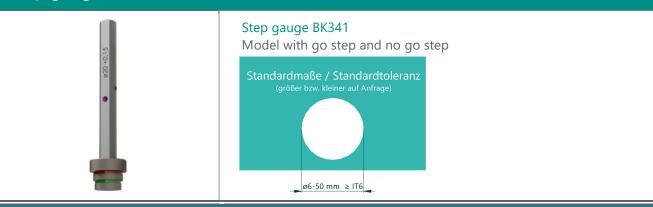

EC standard (customised as per customer drawing on request)
- For geometric dimensions / shape and position tolerances e.g. position, distance dimensions, line shape, sections, slot holes
- Plug gauge made of tool steel (hardened)
- 100 mm long handle made of aluminium, black anodised with knurling, engraved inscription, M4 thread in the centre for individual attachment
- Including factory test certificate (DAkkS calibration certificate on request)
- Manufacturing accuracy as per DIN ISO 286





# Pair of form plug gauges – for 2 dimensions (e.g. slot hole) Pair of form plug gauges BK342 Pair consisting of 1 no go plug gauge and 1 go plug gauge Standardmaße / Standardtoleranz (größer bzw. kleiner auf Anfrage)

### Form plug gauge – for 1 dimension



#### Step gauge – for bore diameters



### Go gauge – e.g. for position measurements / shape and position tolerances



#### Go gauge BK344

- Model with customised shape
- as per customer drawing or Premetec construction