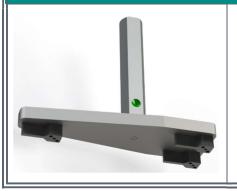

### Go gauge – e.g. for position measurements / shape and position tolerances

#### Go gauge BK344

- Model with customised shape
- as per customer drawing or Premetec construction