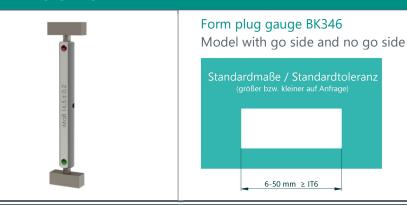

test



- Production according to PREMETEC standard (customised as per customer drawing on request)
- For geometric dimensions / shape and position tolerances e.g. position, distance dimensions, line shape, sections, slot holes
- Plug gauge made of tool steel (hardened)
- 100 mm long handle made of aluminium, black anodised with knurling, engraved inscription, M4 thread in the centre for individual attachment
- Including factory test certificate (DAkkS calibration certificate on request)
- Manufacturing accuracy as per DIN ISO 286





# Pair of form plug gauges – for 2 dimensions (e.g. slot hole) Pair of form plug gauges BK342 Pair consisting of 1 no go plug gauge and 1 go plug gauge Standardmaße / Standardtoleranz (größer bzw. kleiner auf Anfrage)

### Form plug gauge – for 1 dimension



#### Step gauge – for bore diameters



### Go gauge – e.g. for position measurements / shape and position tolerances



#### Go gauge BK344

- Model with customised shape
- as per customer drawing or Premetec construction