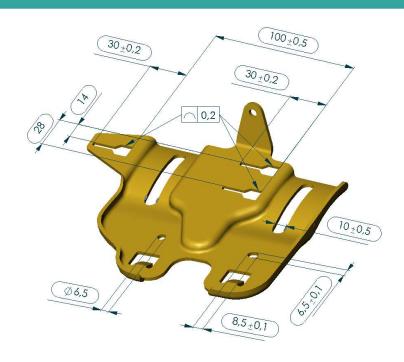

## Special form plug gauges for OK/NOK test

- Production according to PREMETEC standard (customised as per customer drawing on request)
- For geometric dimensions / shape and position tolerances e.g. position, distance dimensions, line shape, sections, slot holes
- Plug gauge made of tool steel (hardened)
- 100 mm long handle made of aluminium, black anodised with knurling, engraved inscription, M4 thread in the centre for individual attachment
- Including factory test certificate (DAkkS calibration certificate on request)
- Manufacturing accuracy as per DIN ISO 286