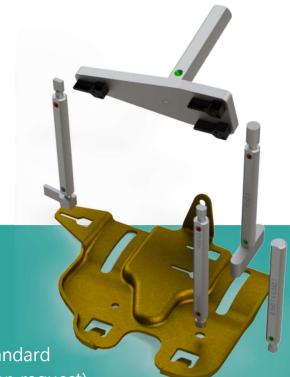

## Special form plug gauges for OK/NOK test

- Production according to PREMETEC standard (customised as per customer drawing on request)
- For geometric dimensions / shape and position tolerances e.g. position, distance dimensions, line shape, sections, slot holes
- Plug gauge made of tool steel (hardened)
- 100 mm long handle made of aluminium, black anodised with knurling, engraved inscription, M4 thread in the centre for individual attachment
- Including factory test certificate (DAkkS calibration certificate on request)
- Manufacturing accuracy as per DIN ISO 286

### Go gauge – e.g. for position measurements / shape and position tolerances

#### Go gauge BK344

- Model with customised shape
- as per customer drawing or Premetec construction